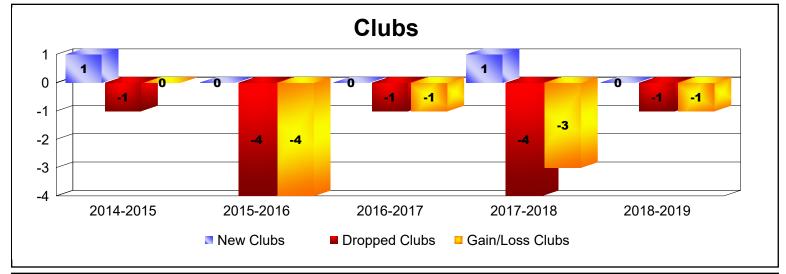

District F 3

As of June 2019 Cumulative

| Year      | New<br>Clubs | Dropped<br>Clubs | Gain/<br>Loss<br>Clubs | New<br>Members | Charter<br>Members | Reinstate<br>Members | Transfer<br>Members | Total<br>Member<br>Added | Total<br>Members<br>Dropped | Gain/<br>Loss<br>Members |
|-----------|--------------|------------------|------------------------|----------------|--------------------|----------------------|---------------------|--------------------------|-----------------------------|--------------------------|
| 2014-2015 | 1            | -1               | 0                      | 71             | 32                 | 4                    | 3                   | 110                      | -181                        | -71                      |
| 2015-2016 | 0            | -4               | -4                     | 66             | 1                  | 7                    | 0                   | 74                       | -161                        | -87                      |
| 2016-2017 | 0            | -1               | -1                     | 173            | 6                  | 37                   | 5                   | 221                      | -146                        | 75                       |
| 2017-2018 | 1            | -4               | -3                     | 53             | 29                 | 17                   | 1                   | 100                      | -224                        | -124                     |
| 2018-2019 | 0            | -1               | -1                     | 48             | 0                  | 17                   | 0                   | 65                       | -125                        | -60                      |
| Average   | 0            | -2               | -2                     | 82             | 14                 | 16                   | 2                   | 114                      | -167                        | -53                      |