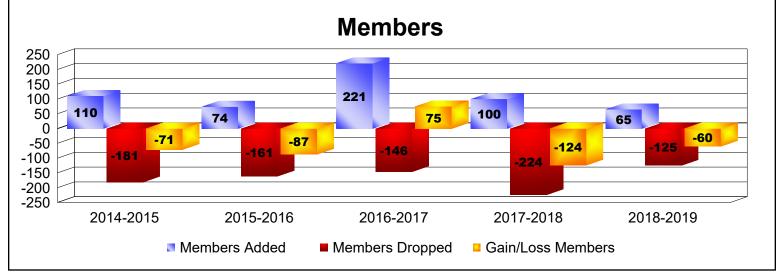

District F 3

As of June 2019 Cumulative

| Year      | New<br>Clubs | Dropped<br>Clubs | Gain/<br>Loss<br>Clubs | New<br>Members | Charter<br>Members | Reinstate<br>Members | Transfer<br>Members | Total<br>Member<br>Added | Total<br>Members<br>Dropped | Gain/<br>Loss<br>Members |
|-----------|--------------|------------------|------------------------|----------------|--------------------|----------------------|---------------------|--------------------------|-----------------------------|--------------------------|
| 2014-2015 | 1            | -1               | 0                      | 71             | 32                 | 4                    | 3                   | 110                      | -181                        | -71                      |
| 2015-2016 | 0            | -4               | -4                     | 66             | 1                  | 7                    | 0                   | 74                       | -161                        | -87                      |
| 2016-2017 | 0            | -1               | -1                     | 173            | 6                  | 37                   | 5                   | 221                      | -146                        | 75                       |
| 2017-2018 | 1            | -4               | -3                     | 53             | 29                 | 17                   | 1                   | 100                      | -224                        | -124                     |
| 2018-2019 | 0            | -1               | -1                     | 48             | 0                  | 17                   | 0                   | 65                       | -125                        | -60                      |
| Average   | 0            | -2               | -2                     | 82             | 14                 | 16                   | 2                   | 114                      | -167                        | -53                      |